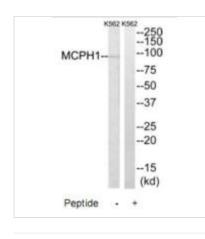

Image

Western blot analysis of extracts from K562 cells, using MCPH1 antibody.

1