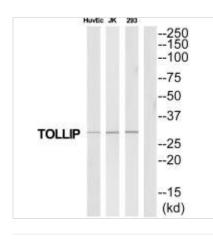

Image

Western blot analysis of extracts from HuvEc/Jurkat/293 cells, using TOLLIP antibody.

1