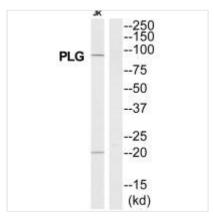

**Image** 

Western blot analysis of extracts from Jurkat cells, using PLG antibody.