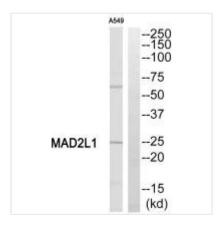

| Mitotic spindle assembly checkpoint protein MAD2A; HsMAD2; Mitotic arrest deficient 2-like protein 1; MAD2-like protein 1; MAD2L1 |
| Product Type               | Polyclonal Antibody                                                                                                               |
| Immunogen Species          | Homo sapiens (Human)                                                                                                              |
| Target Names               | MAD2L1                                                                                                                            |
|                            |                                                                                                                                   |





Western blot analysis of extracts from A549 cells, using MAD2L1 antibody.