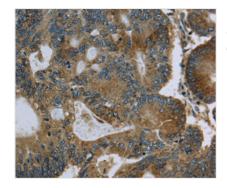

## **GK** Antibody

| <b>Product Code</b>        | CSB-PA115735                                                                                     |
|----------------------------|--------------------------------------------------------------------------------------------------|
| Storage                    | Upon receipt, store at -20°C or -80°C. Avoid repeated freeze.                                    |
| Uniprot No.                | P32189                                                                                           |
| Immunogen                  | Fusion protein corresponding to a region derived from internal residues of Human glycerol kinase |
| Raised In                  | Rabbit                                                                                           |
| Species Reactivity         | Human, Mouse, Rat                                                                                |
| Specificity                | The antibody detects endogenous levels of total GK protein.                                      |
| <b>Tested Applications</b> | ELISA,IHC;IHC:1:50-1:100                                                                         |
| Form                       | Rabbit IgG in pH7.3 PBS, 0.05% NaN3, 50% Glycerol.                                               |
| <b>Purification Method</b> | Antigen Affinity Purified                                                                        |
| Clonality                  | Polyclonal                                                                                       |
| Alias                      | GK1; GKD                                                                                         |
| Product Type               | Polyclonal Antibody                                                                              |
| Immunogen Species          | Homo sapiens (Human)                                                                             |
| Target Names               | GK                                                                                               |
| Image                      | Immunohistochomical analysis of paraffin                                                         |

Immunohistochemical analysis of paraffinembedded Human colon cancer tissue using at dilution 1/60.

Immunohistochemical analysis of paraffinembedded Human liver cancer tissue using at dilution 1/60.