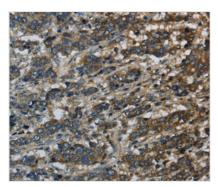

## **GK** Antibody

| <b>Product Code</b>        | CSB-PA115735                                                                                     |
|----------------------------|--------------------------------------------------------------------------------------------------|
| Storage                    | Upon receipt, store at -20°C or -80°C. Avoid repeated freeze.                                    |
| Uniprot No.                | P32189                                                                                           |
| Immunogen                  | Fusion protein corresponding to a region derived from internal residues of Human glycerol kinase |
| Raised In                  | Rabbit                                                                                           |
| Species Reactivity         | Human, Mouse, Rat                                                                                |
| Specificity                | The antibody detects endogenous levels of total GK protein.                                      |
| <b>Tested Applications</b> | ELISA,IHC;IHC:1:50-1:100                                                                         |
| Form                       | Rabbit IgG in pH7.3 PBS, 0.05% NaN3, 50% Glycerol.                                               |
| <b>Purification Method</b> | Antigen Affinity Purified                                                                        |
| Clonality                  | Polyclonal                                                                                       |
| Alias                      | GK1; GKD                                                                                         |
| Product Type               | Polyclonal Antibody                                                                              |
| Immunogen Species          | Homo sapiens (Human)                                                                             |
| Target Names               | GK                                                                                               |
| Image                      | Immunohistochomical analysis of paraffin                                                         |

Immunohistochemical analysis of paraffinembedded Human colon cancer tissue using at dilution 1/60.

Immunohistochemical analysis of paraffinembedded Human liver cancer tissue using at dilution 1/60.