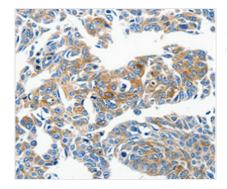

## CCL23 Antibody

| <b>Product Code</b>        | CSB-PA784773                                                                                   |
|----------------------------|------------------------------------------------------------------------------------------------|
| Storage                    | Upon receipt, store at -20°C or -80°C. Avoid repeated freeze.                                  |
| Uniprot No.                | P55773                                                                                         |
| Immunogen                  | Synthetic peptide corresponding to residues near the C terminal of Human C-C motif chemokine 6 |
| Raised In                  | Rabbit                                                                                         |
| Species Reactivity         | Human,Mouse,Rat                                                                                |
| Specificity                | The antibody detects endogenous levels of total CCL6 protein.                                  |
| <b>Tested Applications</b> | ELISA,IHC;IHC:1:50-1:100                                                                       |
| Form                       | Rabbit IgG in pH7.3 PBS, 0.05% NaN3, 50% Glycerol.                                             |
| <b>Purification Method</b> | Antigen Affinity Purified                                                                      |
| Clonality                  | Polyclonal                                                                                     |
| Alias                      | C10; Scya6; MRP-1                                                                              |
| Product Type               | Polyclonal Antibody                                                                            |
| Immunogen Species          | Homo sapiens (Human)                                                                           |
| Target Names               | CCL23                                                                                          |
| Image                      | Immunohistochomical analysis of paraffin                                                       |

Immunohistochemical analysis of paraffinembedded Human lung cancer tissue using at dilution 1/50.