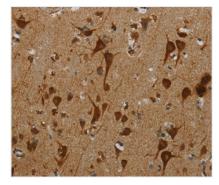

## KMT2B Antibody

| <b>Product Code</b>        | CSB-PA590426                                                                                                      |
|----------------------------|-------------------------------------------------------------------------------------------------------------------|
| Storage                    | Upon receipt, store at -20°C or -80°C. Avoid repeated freeze.                                                     |
| Uniprot No.                | Q9UMN6                                                                                                            |
| Immunogen                  | Synthetic peptide corresponding to residues near the N terminal of Human lysine (K)-specific methyltransferase 2D |
| Raised In                  | Rabbit                                                                                                            |
| Species Reactivity         | Human, Mouse, Rat                                                                                                 |
| Specificity                | The antibody detects endogenous levels of total KMT2D protein.                                                    |
| <b>Tested Applications</b> | ELISA,IHC;IHC:1:50-1:100                                                                                          |
| Form                       | Rabbit IgG in pH7.3 PBS, 0.05% NaN3, 50% Glycerol.                                                                |
| <b>Purification Method</b> | Antigen Affinity Purified                                                                                         |
| Clonality                  | Polyclonal                                                                                                        |
| Alias                      | ALR; KMS; MLL2; MLL4; AAD10; KABUK1; TNRC21; CAGL114                                                              |
| Product Type               | Polyclonal Antibody                                                                                               |
| Immunogen Species          | Homo sapiens (Human)                                                                                              |
| Target Names               | KMT2B                                                                                                             |
| Image                      | Immunohistochomical analysis of paraffin                                                                          |

Immunohistochemical analysis of paraffinembedded Human brain tissue using at dilution