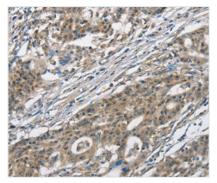

Immunohistochemical analysis of paraffinembedded Human gastric cancer tissue using at dilution 1/30.

Immunohistochemical analysis of paraffinembedded Human liver cancer tissue using at dilution 1/30.