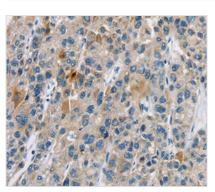

Immunohistochemical analysis of paraffinembedded Human gastric cancer tissue using at dilution 1/30.

Immunohistochemical analysis of paraffinembedded Human liver cancer tissue using at dilution 1/30.