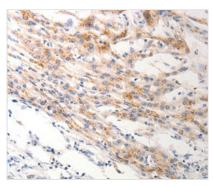

## **KRT6C** Antibody

| Product Code               | CSB-PA216033                                                                                   |
|----------------------------|------------------------------------------------------------------------------------------------|
| Storage                    | Upon receipt, store at -20°C or -80°C. Avoid repeated freeze.                                  |
| Uniprot No.                | P48668                                                                                         |
| Immunogen                  | Synthetic peptide corresponding to a region derived from internal residues of Human keratin 6C |
| Raised In                  | Rabbit                                                                                         |
| Species Reactivity         | Human,Mouse,Rat                                                                                |
| Specificity                | The antibody detects endogenous levels of total KRT6C protein.                                 |
| <b>Tested Applications</b> | ELISA,IHC;IHC:1:50-1:100                                                                       |
| Form                       | Rabbit IgG in pH7.3 PBS, 0.05% NaN3, 50% Glycerol.                                             |
| Purification Method        | Antigen Affinity Purified                                                                      |
| Clonality                  | Polyclonal                                                                                     |
| Alias                      | K6E; KRT6E                                                                                     |
| Product Type               | Polyclonal Antibody                                                                            |
| Immunogen Species          | Homo sapiens (Human)                                                                           |
| Target Names               | KRT6C                                                                                          |
| Image                      | Immunohistochomical analysis of paraffin                                                       |

Immunohistochemical analysis of paraffinembedded Human lung cancer tissue using.

Immunohistochemical analysis of paraffinembedded Human breast cancer tissue using.

1