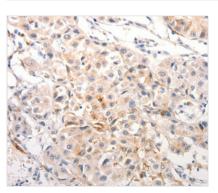

## **KRT6C** Antibody

| Product Code               | CSB-PA216033                                                                                   |
|----------------------------|------------------------------------------------------------------------------------------------|
| Storage                    | Upon receipt, store at -20°C or -80°C. Avoid repeated freeze.                                  |
| Uniprot No.                | P48668                                                                                         |
| Immunogen                  | Synthetic peptide corresponding to a region derived from internal residues of Human keratin 6C |
| Raised In                  | Rabbit                                                                                         |
| Species Reactivity         | Human,Mouse,Rat                                                                                |
| Specificity                | The antibody detects endogenous levels of total KRT6C protein.                                 |
| <b>Tested Applications</b> | ELISA,IHC;IHC:1:50-1:100                                                                       |
| Form                       | Rabbit IgG in pH7.3 PBS, 0.05% NaN3, 50% Glycerol.                                             |
| Purification Method        | Antigen Affinity Purified                                                                      |
| Clonality                  | Polyclonal                                                                                     |
| Alias                      | K6E; KRT6E                                                                                     |
| Product Type               | Polyclonal Antibody                                                                            |
| Immunogen Species          | Homo sapiens (Human)                                                                           |
| Target Names               | KRT6C                                                                                          |
| Image                      | Immunohistochomical analysis of paraffin                                                       |

Immunohistochemical analysis of paraffinembedded Human lung cancer tissue using.

Immunohistochemical analysis of paraffinembedded Human breast cancer tissue using.

1