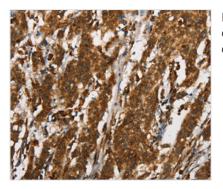

Immunohistochemical analysis of paraffinembedded Human gastric cancer tissue using at dilution 1/25.

Immunohistochemical analysis of paraffinembedded Human thyroid cancer tissue using at dilution 1/25.