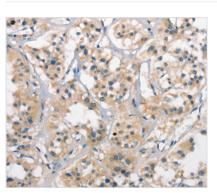

Immunohistochemical analysis of paraffinembedded Human gastric cancer tissue using at dilution 1/25.

Immunohistochemical analysis of paraffinembedded Human thyroid cancer tissue using at dilution 1/25.