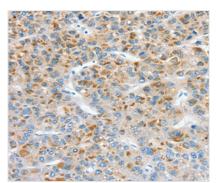

Immunohistochemical analysis of paraffinembedded Human liver cancer tissue using at dilution 1/30.

Immunohistochemical analysis of paraffinembedded Human thyroid cancer tissue using at dilution 1/30.

1