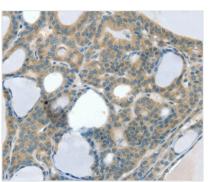

Immunohistochemical analysis of paraffinembedded Human liver cancer tissue using at dilution 1/30.

Immunohistochemical analysis of paraffinembedded Human thyroid cancer tissue using at dilution 1/30.

1