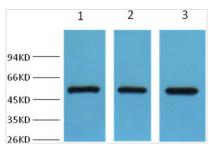

## FH Antibody

| <b>Product Code</b>        | CSB-PA553013                                                                                                              |
|----------------------------|---------------------------------------------------------------------------------------------------------------------------|
| Storage                    | Upon receipt, store at -20°C or -80°C. Avoid repeated freeze.                                                             |
| Uniprot No.                | P07954                                                                                                                    |
| Raised In                  | Rabbit                                                                                                                    |
| Species Reactivity         | Human, Mouse, Rat                                                                                                         |
| Specificity                | Fumarase rabbit polyclonal antibody detects endogenous fumarase proteins.                                                 |
| <b>Tested Applications</b> | ELISA,WB;WB:1:500-1:3000                                                                                                  |
| Form                       | Rabbit IgG in phosphate buffered saline (without Mg2+ and Ca2+), pH 7.4, 150mM NaCl, 0.02% sodium azide and 50% glycerol. |
| Purification Method        | Antigen Affinity Purified                                                                                                 |
| Clonality                  | Polyclonal                                                                                                                |
| Alias                      | FH; Fumarase; fumarate hydratase; Fumarate hydratase, mitochondrial; FUMH; HLRCC; LRCC; MCL; MCUL1                        |
| Product Type               | Polyclonal Antibody                                                                                                       |
| Immunogen Species          | Homo sapiens (Human)                                                                                                      |
| Target Names               | FH                                                                                                                        |
| Image                      | 1 2 3 Western blot analysis of Hela (lane 1) mays                                                                         |

Western blot analysis of Hela (lane 1), mouse brain (lane 2) and HepG2 (lane 3), using diluted at 1:2,000.