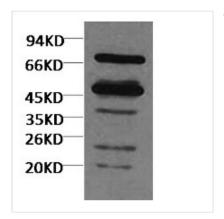

Rubisco Mouse Polyclonal Antibody detects endogenous Rubisco Large Chain protein. |
| <b>Tested Applications</b> | WB; Recommended dilution: Western blotting: 1:3000~1:5000                             |
| Form                       | Liquid                                                                                |
| <b>Purification Method</b> | Antigen Affinity Purified                                                             |
| Clonality                  | Polyclonal                                                                            |
| Alias                      | Ribulose bisphosphate carboxylase oxygenase                                           |
|                            |                                                                                       |



Western blot analysis of Arabidopsis thaliana using diluted at 1:5000.