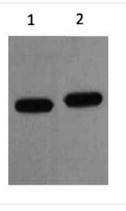

Western blot analysis of mCherry Recombinant protein using diluted at 1) 1:5000 2) 1:10000.

1