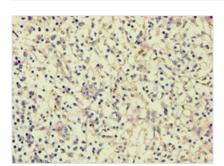

## AGGF1 Antibody

| <b>Product Code</b>        | CSB-PA001444ESR1HU                                                                                                                                                                      |
|----------------------------|-----------------------------------------------------------------------------------------------------------------------------------------------------------------------------------------|
| Storage                    | Upon receipt, store at -20°C or -80°C. Avoid repeated freeze.                                                                                                                           |
| Uniprot No.                | Q8N302                                                                                                                                                                                  |
| Immunogen                  | Recombinant Human Angiogenic factor with G patch and FHA domains 1 protein (1-70AA)                                                                                                     |
| Raised In                  | Rabbit                                                                                                                                                                                  |
| Species Reactivity         | Human                                                                                                                                                                                   |
| <b>Tested Applications</b> | ELISA, IHC; Recommended dilution: IHC:1:20-1:200                                                                                                                                        |
| Form                       | Liquid                                                                                                                                                                                  |
| Conjugate                  | Non-conjugated                                                                                                                                                                          |
| Storage Buffer             | PBS with 0.02% sodium azide, 50% glycerol, pH7.3.                                                                                                                                       |
| <b>Purification Method</b> | Antigen Affinity Purified                                                                                                                                                               |
| Isotype                    | IgG                                                                                                                                                                                     |
| Clonality                  | Polyclonal                                                                                                                                                                              |
| Alias                      | Angiogenic factor with G patch and FHA domains 1 (Angiogenic factor VG5Q) (hVG5Q) (G patch domain-containing protein 7) (Vasculogenesis gene on 5q protein), AGGF1, GPATC7 GPATCH7 VG5Q |
| Immunogen Species          | Homo sapiens (Human)                                                                                                                                                                    |
| Research Area              | Cardiovascular                                                                                                                                                                          |
| Target Names               | AGGF1                                                                                                                                                                                   |
| Image                      | Immunohistochemistry of paraffin-embedded                                                                                                                                               |

Immunohistochemistry of paraffin-embedded human placenta tissue using CSB-PA001444ESR1HU at dilution of 1:100

Immunohistochemistry of paraffin-embedded human spleen tissue using CSB-PA001444ESR1HU at dilution of 1:100