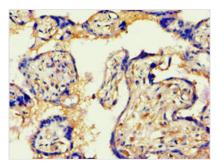

## AGGF1 Antibody

| <b>Product Code</b>        | CSB-PA001444ESR1HU                                                                                                                                                                      |
|----------------------------|-----------------------------------------------------------------------------------------------------------------------------------------------------------------------------------------|
| Storage                    | Upon receipt, store at -20°C or -80°C. Avoid repeated freeze.                                                                                                                           |
| Uniprot No.                | Q8N302                                                                                                                                                                                  |
| Immunogen                  | Recombinant Human Angiogenic factor with G patch and FHA domains 1 protein (1-70AA)                                                                                                     |
| Raised In                  | Rabbit                                                                                                                                                                                  |
| Species Reactivity         | Human                                                                                                                                                                                   |
| <b>Tested Applications</b> | ELISA, IHC; Recommended dilution: IHC:1:20-1:200                                                                                                                                        |
| Form                       | Liquid                                                                                                                                                                                  |
| Conjugate                  | Non-conjugated                                                                                                                                                                          |
| Storage Buffer             | PBS with 0.02% sodium azide, 50% glycerol, pH7.3.                                                                                                                                       |
| <b>Purification Method</b> | Antigen Affinity Purified                                                                                                                                                               |
| Isotype                    | IgG                                                                                                                                                                                     |
| Clonality                  | Polyclonal                                                                                                                                                                              |
| Alias                      | Angiogenic factor with G patch and FHA domains 1 (Angiogenic factor VG5Q) (hVG5Q) (G patch domain-containing protein 7) (Vasculogenesis gene on 5q protein), AGGF1, GPATC7 GPATCH7 VG5Q |
| Immunogen Species          | Homo sapiens (Human)                                                                                                                                                                    |
| Research Area              | Cardiovascular                                                                                                                                                                          |
| Target Names               | AGGF1                                                                                                                                                                                   |
| Image                      | Immunohistochemistry of paraffin-embedded                                                                                                                                               |

Immunohistochemistry of paraffin-embedded human placenta tissue using CSB-PA001444ESR1HU at dilution of 1:100

Immunohistochemistry of paraffin-embedded human spleen tissue using CSB-PA001444ESR1HU at dilution of 1:100