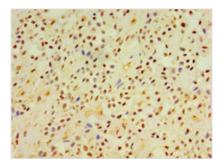

Immunohistochemistry of paraffin-embedded human breast cancer using CSB-PA006835ESR1HU at dilution of 1:100