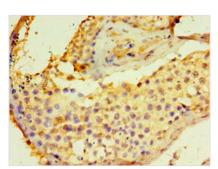

## **CUSABIO TECHNOLOGY LLC**

Immunohistochemistry of paraffin-embedded human testis tissue using CSB-PA006835ESR1HU at dilution of 1:100