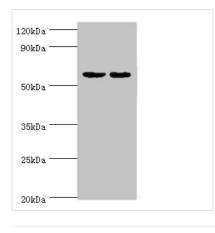

Western blot

All lanes: Diacylglycerol kinase epsilon antibody

at 5µg/ml

Lane 1: Rat brain tissue

Lane 2: Hela whole cell lysate

Secondary

Goat polyclonal to rabbit IgG at 1/10000 dilution

Predicted band size: 64, 21 kDa Observed band size: 64 kDa