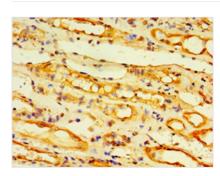

## **CUSABIO TECHNOLOGY LLC**

Immunohistochemistry of paraffin-embedded human testis tissue using CSB-PA881011ESR1HU at dilution of 1:100

Immunohistochemistry of paraffin-embedded human kidney tissue using CSB-PA881011ESR1HU at dilution of 1:100