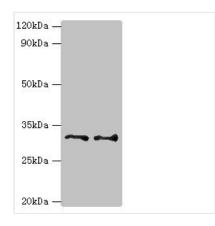

Western blot

All lanes: Tumor necrosis factor receptor superfamily member 27 antibody at 6µg/ml

Lane 1: HepG2 whole cell lysate Lane 2: Hela whole cell lysate

Goat polyclonal to rabbit IgG at 1/10000 dilution

Predicted band size: 33, 36 kDa Observed band size: 33 kDa