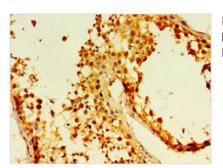

## **CUSABIO TECHNOLOGY LLC**

Immunohistochemistry of paraffin-embedded human testis tissue using CSB-PA881011ESR1HU at dilution of 1:100

Immunohistochemistry of paraffin-embedded human kidney tissue using CSB-PA881011ESR1HU at dilution of 1:100