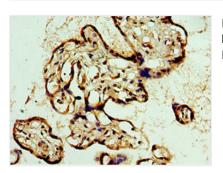

## **BCAS2** Antibody

| <b>Product Code</b>        | CSB-PA002597ESR2HU                                                                                                                                                         |
|----------------------------|----------------------------------------------------------------------------------------------------------------------------------------------------------------------------|
| Storage                    | Upon receipt, store at -20°C or -80°C. Avoid repeated freeze.                                                                                                              |
| Uniprot No.                | O75934                                                                                                                                                                     |
| Immunogen                  | Recombinant Human Pre-mRNA-splicing factor SPF27 protein (1-225AA)                                                                                                         |
| Raised In                  | Rabbit                                                                                                                                                                     |
| Species Reactivity         | Human                                                                                                                                                                      |
| <b>Tested Applications</b> | ELISA, IHC; Recommended dilution: IHC:1:20-1:200                                                                                                                           |
| Form                       | Liquid                                                                                                                                                                     |
| Conjugate                  | Non-conjugated                                                                                                                                                             |
| Storage Buffer             | PBS with 0.02% sodium azide, 50% glycerol, pH7.3.                                                                                                                          |
| <b>Purification Method</b> | Antigen Affinity Purified                                                                                                                                                  |
| Isotype                    | IgG                                                                                                                                                                        |
| Clonality                  | Polyclonal                                                                                                                                                                 |
| Alias                      | Pre-mRNA-splicing factor SPF27 (Breast carcinoma-amplified sequence 2) (DNA amplified in mammary carcinoma 1 protein) (Spliceosome-associated protein SPF 27), BCAS2, DAM1 |
| Immunogen Species          | Homo sapiens (Human)                                                                                                                                                       |
| Research Area              | Tags & Cell Markers                                                                                                                                                        |
| Target Names               | BCAS2                                                                                                                                                                      |
| Image                      | Immunohietochemietry of paraffin-embedded                                                                                                                                  |

Immunohistochemistry of paraffin-embedded human breast cancer using CSB-PA002597ESR2HU at dilution of 1:100

Immunohistochemistry of paraffin-embedded human placenta tissue using CSB-PA002597ESR2HU at dilution of 1:100