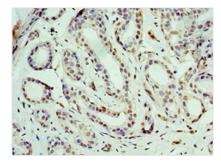

## **BCAS2** Antibody

| <b>Product Code</b>        | CSB-PA002597ESR2HU                                                                                                                                                         |
|----------------------------|----------------------------------------------------------------------------------------------------------------------------------------------------------------------------|
| Storage                    | Upon receipt, store at -20°C or -80°C. Avoid repeated freeze.                                                                                                              |
| Uniprot No.                | O75934                                                                                                                                                                     |
| Immunogen                  | Recombinant Human Pre-mRNA-splicing factor SPF27 protein (1-225AA)                                                                                                         |
| Raised In                  | Rabbit                                                                                                                                                                     |
| Species Reactivity         | Human                                                                                                                                                                      |
| <b>Tested Applications</b> | ELISA, IHC; Recommended dilution: IHC:1:20-1:200                                                                                                                           |
| Form                       | Liquid                                                                                                                                                                     |
| Conjugate                  | Non-conjugated                                                                                                                                                             |
| Storage Buffer             | PBS with 0.02% sodium azide, 50% glycerol, pH7.3.                                                                                                                          |
| <b>Purification Method</b> | Antigen Affinity Purified                                                                                                                                                  |
| Isotype                    | IgG                                                                                                                                                                        |
| Clonality                  | Polyclonal                                                                                                                                                                 |
| Alias                      | Pre-mRNA-splicing factor SPF27 (Breast carcinoma-amplified sequence 2) (DNA amplified in mammary carcinoma 1 protein) (Spliceosome-associated protein SPF 27), BCAS2, DAM1 |
| Immunogen Species          | Homo sapiens (Human)                                                                                                                                                       |
| Research Area              | Tags & Cell Markers                                                                                                                                                        |
| Target Names               | BCAS2                                                                                                                                                                      |
| Image                      | Immunohietochemietry of paraffin-embedded                                                                                                                                  |

Immunohistochemistry of paraffin-embedded human breast cancer using CSB-PA002597ESR2HU at dilution of 1:100

Immunohistochemistry of paraffin-embedded human placenta tissue using CSB-PA002597ESR2HU at dilution of 1:100