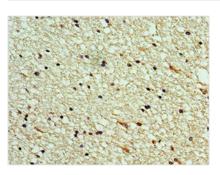

Immunohistochemistry of paraffin-embedded human kidney tissue using CSB-PA896480ESR2HU at dilution of 1:100

Immunohistochemistry of paraffin-embedded human brain tissue using CSB-PA896480ESR2HU at dilution of 1:100