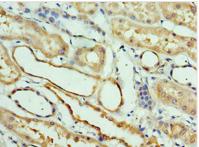

Immunohistochemistry of paraffin-embedded human kidney tissue using CSB-PA896480ESR2HU at dilution of 1:100

Immunohistochemistry of paraffin-embedded human brain tissue using CSB-PA896480ESR2HU at dilution of 1:100