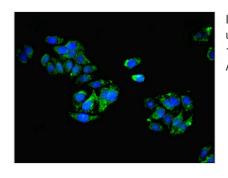

## **CUSABIO TECHNOLOGY LLC**

🕧 Tel: +1-301-363-4651 🛛 🖾 Email: cusabio@cusabio.com 🥃 Website: www.cusabio.com 🍙

Immunofluorescent analysis of HepG2 cells using CSB-PA896480ESR2HU at dilution of 1:100 and Alexa Fluor 488-congugated AffiniPure Goat Anti-Rabbit IgG(H+L)