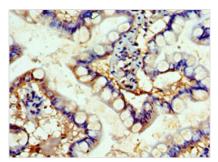

Immunohistochemistry of paraffin-embedded human small intestine tissue using CSB-PA008525ESR1HU at dilution of 1:100