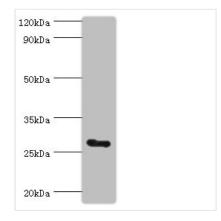

Western blot

All lanes: C14orf166 antibody at 6μg/ml + Mouse

lung tissue Secondary

Goat polyclonal to rabbit IgG at 1/10000 dilution

Predicted band size: 28 kDa Observed band size: 28 kDa