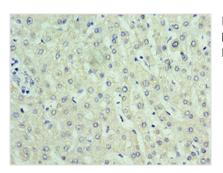

## **CUSABIO TECHNOLOGY LLC**

Immunohistochemistry of paraffin-embedded human liver tissue using CSB-PA896684ESR1HU at dilution of 1:100

Immunohistochemistry of paraffin-embedded human kidney tissue using CSB-PA896684ESR1HU at dilution of 1:100