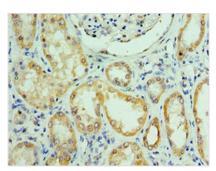

## **CUSABIO TECHNOLOGY LLC**

Immunohistochemistry of paraffin-embedded human liver tissue using CSB-PA896684ESR1HU at dilution of 1:100

Immunohistochemistry of paraffin-embedded human kidney tissue using CSB-PA896684ESR1HU at dilution of 1:100