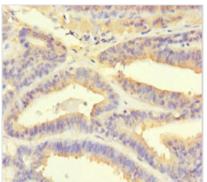

## **CUSABIO TECHNOLOGY LLC**

Immunohistochemistry of paraffin-embedded human endometrial cancer using CSB-PA852882HA01HU at dilution of 1:100