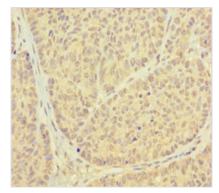

Immunohistochemistry of paraffin-embedded human ovarian cancer using CSB-PA852882HA01HU at dilution of 1:100