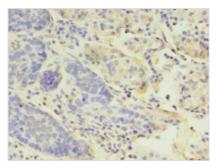

Immunohistochemistry of paraffin-embedded human tonsil tissue using CSB-PA02769A0Rb at dilution of 1:100

Immunohistochemistry of paraffin-embedded human gastric cancer using CSB-PA02769A0Rb at dilution of 1:100