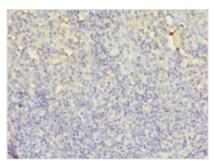

Immunohistochemistry of paraffin-embedded human tonsil tissue using CSB-PA02769A0Rb at dilution of 1:100

Immunohistochemistry of paraffin-embedded human gastric cancer using CSB-PA02769A0Rb at dilution of 1:100