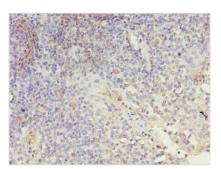

Immunohistochemistry of paraffin-embedded human skeletal muscle tissue using CSB-PA747638LA01HU at dilution of 1:100

Immunohistochemistry of paraffin-embedded human tonsil tissue using CSB-PA747638LA01HU at dilution of 1:100