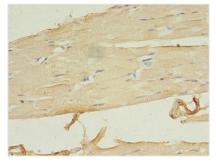

Immunohistochemistry of paraffin-embedded human skeletal muscle tissue using CSB-PA747638LA01HU at dilution of 1:100

Immunohistochemistry of paraffin-embedded human tonsil tissue using CSB-PA747638LA01HU at dilution of 1:100