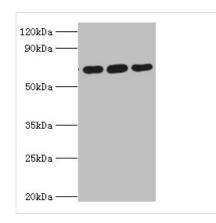

Image

Western blot All lanes: ATAD3A antibody at 4µg/ml Lane 1: A549 whole cell lysate Lane 2: Mouse spleen tissue Lane 3: Mouse liver tissue Secondary Goat polyclonal to rabbit IgG at 1/10000 dilution Predicted band size: 72, 67, 58 kDa Observed band size: 72 kDa