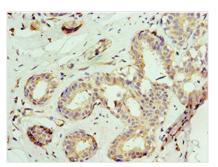

Immunohistochemistry of paraffin-embedded human breast cancer using CSB-PA878897ESR2HU at dilution of 1:100