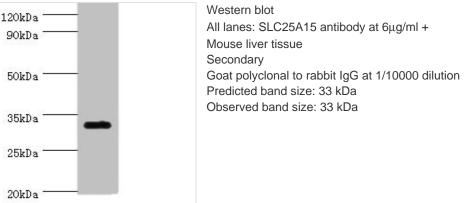

## SLC25A15 Antibody

| Product Code        | CSB-PA897578ESR1HU                                                                          |
|---------------------|---------------------------------------------------------------------------------------------|
| Storage             | Upon receipt, store at -20°C or -80°C. Avoid repeated freeze.                               |
| Uniprot No.         | Q9Y619                                                                                      |
| Immunogen           | Recombinant Human Mitochondrial ornithine transporter 1 protein (1-301AA)                   |
| Raised In           | Rabbit                                                                                      |
| Species Reactivity  | Human, Mouse                                                                                |
| Tested Applications | ELISA, WB, IHC; Recommended dilution: WB:1:200-1:1000, IHC:1:20-1:200                       |
| Form                | Liquid                                                                                      |
| Conjugate           | Non-conjugated                                                                              |
| Storage Buffer      | PBS with 0.02% sodium azide, 50% glycerol, pH7.3.                                           |
| Purification Method | Antigen Affinity Purified                                                                   |
| Isotype             | IgG                                                                                         |
| Clonality           | Polyclonal                                                                                  |
| Alias               | Mitochondrial ornithine transporter 1 (Solute carrier family 25 member 15), SLC25A15, ORNT1 |
| Immunogen Species   | Homo sapiens (Human)                                                                        |
| Research Area       | Others                                                                                      |
| Target Names        | SLC25A15                                                                                    |
| Image               | Western blot                                                                                |