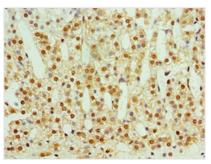

## STMN4 Antibody

| Product Code               | CSB-PA880941ESR2HU                                            |
|----------------------------|---------------------------------------------------------------|
| Storage                    | Upon receipt, store at -20°C or -80°C. Avoid repeated freeze. |
| Uniprot No.                | Q9H169                                                        |
| Immunogen                  | Recombinant Human Stathmin-4 protein (1-216AA)                |
| Raised In                  | Rabbit                                                        |
| Species Reactivity         | Human                                                         |
| <b>Tested Applications</b> | ELISA, IHC; Recommended dilution: IHC:1:20-1:200              |
| Form                       | Liquid                                                        |
| Conjugate                  | Non-conjugated                                                |
| Storage Buffer             | PBS with 0.02% sodium azide, 50% glycerol, pH7.3.             |
| <b>Purification Method</b> | Antigen Affinity Purified                                     |
| Isotype                    | IgG                                                           |
| Clonality                  | Polyclonal                                                    |
| Alias                      | Stathmin-4 (Stathmin-like protein B3) (RB3), STMN4            |
| Immunogen Species          | Homo sapiens (Human)                                          |
| Research Area              | Cell Biology                                                  |
| Target Names               | STMN4                                                         |
| Image                      | Immunchistochomistry of paraffin omboddod                     |

Immunohistochemistry of paraffin-embedded human adrenal gland tissue using CSB-PA880941ESR2HU at dilution of 1:100

1