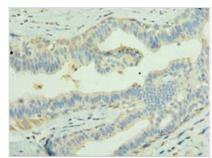

Immunohistochemistry of paraffin-embedded human breast cancer using CSB-PA012898ESR2HU at dilution of 1: 100