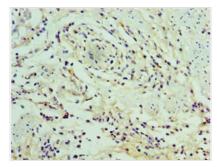

## SERPINA12 Antibody

| <b>Product Code</b>        | CSB-PA812878ESR1HU                                                                                                                    |
|----------------------------|---------------------------------------------------------------------------------------------------------------------------------------|
| Storage                    | Upon receipt, store at -20°C or -80°C. Avoid repeated freeze.                                                                         |
| Uniprot No.                | Q8IW75                                                                                                                                |
| Immunogen                  | Recombinant Human Serpin A12 protein (20-320AA)                                                                                       |
| Raised In                  | Rabbit                                                                                                                                |
| <b>Species Reactivity</b>  | Human                                                                                                                                 |
| <b>Tested Applications</b> | ELISA, IHC; Recommended dilution: IHC:1:20-1:200                                                                                      |
| Form                       | Liquid                                                                                                                                |
| Conjugate                  | Non-conjugated                                                                                                                        |
| Storage Buffer             | PBS with 0.02% sodium azide, 50% glycerol, pH7.3.                                                                                     |
| <b>Purification Method</b> | Antigen Affinity Purified                                                                                                             |
| Isotype                    | IgG                                                                                                                                   |
| Clonality                  | Polyclonal                                                                                                                            |
| Alias                      | Serpin A12 (OL-64) (Visceral adipose tissue-derived serine protease inhibitor) (Vaspin) (Visceral adipose-specific serpin), SERPINA12 |
| Immunogen Species          | Homo sapiens (Human)                                                                                                                  |
| Research Area              | Signal Transduction                                                                                                                   |
| Target Names               | SERPINA12                                                                                                                             |
| Image                      | Immunohistochemistry of paraffin-embedded                                                                                             |

Immunohistochemistry of paraffin-embedded human epityphlon tissue using CSB-PA812878ESR1HU at dilution of 1:100