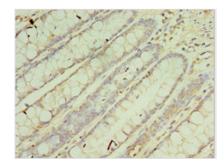

Immunohistochemistry of paraffin-embedded human colon tissue using CSB-PA005938ESR1HU at dilution of 1:100

Immunohistochemistry of paraffin-embedded human kidney tissue using CSB-PA005938ESR1HU at dilution of 1:100