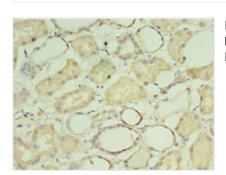

Immunohistochemistry of paraffin-embedded human colon tissue using CSB-PA005938ESR1HU at dilution of 1:100

Immunohistochemistry of paraffin-embedded human kidney tissue using CSB-PA005938ESR1HU at dilution of 1:100