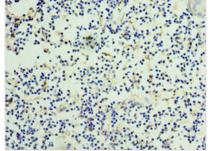

## NOV Antibody

| Product Code        | CSB-PA015956ESR2HU                                                                                                                                                                                                   |
|---------------------|----------------------------------------------------------------------------------------------------------------------------------------------------------------------------------------------------------------------|
| Storage             | Upon receipt, store at -20°C or -80°C. Avoid repeated freeze.                                                                                                                                                        |
| Uniprot No.         | P48745                                                                                                                                                                                                               |
| Immunogen           | Recombinant Human Protein NOV homolog protein (32-357AA)                                                                                                                                                             |
| Raised In           | Rabbit                                                                                                                                                                                                               |
| Species Reactivity  | Human                                                                                                                                                                                                                |
| Tested Applications | ELISA, IHC; Recommended dilution: IHC:1:20-1:200                                                                                                                                                                     |
| Form                | Liquid                                                                                                                                                                                                               |
| Conjugate           | Non-conjugated                                                                                                                                                                                                       |
| Storage Buffer      | PBS with 0.02% sodium azide, 50% glycerol, pH7.3.                                                                                                                                                                    |
| Purification Method | Antigen Affinity Purified                                                                                                                                                                                            |
| Isotype             | IgG                                                                                                                                                                                                                  |
| Clonality           | Polyclonal                                                                                                                                                                                                           |
| Alias               | Protein NOV homolog (NovH) (CCN family member 3) (Insulin-like growth factor-binding protein 9) (IBP-9) (IGF-binding protein 9) (IGFBP-9) (Nephroblastoma-overexpressed gene protein homolog), NOV, CCN3 IGFBP9 NOVH |
| Immunogen Species   | Homo sapiens (Human)                                                                                                                                                                                                 |
| Research Area       | Cardiovascular                                                                                                                                                                                                       |
| Target Names        | NOV                                                                                                                                                                                                                  |
| Image               | Immunohistochemistry of paraffin-embedded<br>human thymus tissue using CSB-                                                                                                                                          |

human thymus tissue using CSB-PA015956ESR2HU at dilution of 1:100

1