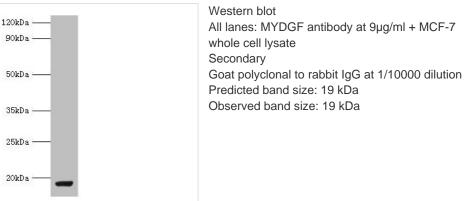

## **MYDGF** Antibody

| Product Code        | CSB-PA842625ESR2HU                                                                                                                 |
|---------------------|------------------------------------------------------------------------------------------------------------------------------------|
| Storage             | Upon receipt, store at -20°C or -80°C. Avoid repeated freeze.                                                                      |
| Uniprot No.         | Q969H8                                                                                                                             |
| Immunogen           | Recombinant Human Myeloid-derived growth factor protein (32-173AA)                                                                 |
| Raised In           | Rabbit                                                                                                                             |
| Species Reactivity  | Human                                                                                                                              |
| Tested Applications | ELISA, WB, IHC; Recommended dilution: WB:1:200-1:1000, IHC:1:20-1:200                                                              |
| Form                | Liquid                                                                                                                             |
| Conjugate           | Non-conjugated                                                                                                                     |
| Storage Buffer      | PBS with 0.02% sodium azide, 50% glycerol, pH7.3.                                                                                  |
| Purification Method | Antigen Affinity Purified                                                                                                          |
| Isotype             | IgG                                                                                                                                |
| Clonality           | Polyclonal                                                                                                                         |
| Alias               | Myeloid-derived growth factor (MYDGF) (Interleukin-25) (IL-25) (Stromal cell-<br>derived growth factor SF20), MYDGF, C19orf10 IL25 |
| Immunogen Species   | Homo sapiens (Human)                                                                                                               |
| Research Area       | Cell Biology                                                                                                                       |
| Target Names        | MYDGF                                                                                                                              |
| Image               | Western blot                                                                                                                       |