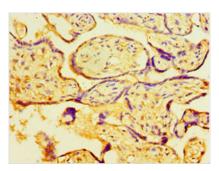

Immunohistochemistry of paraffin-embedded human placenta tissue using CSB-PA842625ESR2HU at dilution of 1:100

1