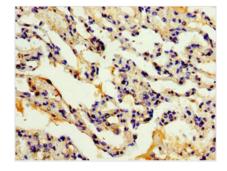

## **ADAM33** Antibody

| <b>Product Code</b>        | CSB-PA861182ESR1HU                                                                                      |
|----------------------------|---------------------------------------------------------------------------------------------------------|
| Storage                    | Upon receipt, store at -20°C or -80°C. Avoid repeated freeze.                                           |
| Uniprot No.                | Q9BZ11                                                                                                  |
| Immunogen                  | Recombinant Human Disintegrin and metalloproteinase domain-containing protein 33 protein (140-420AA)    |
| Raised In                  | Rabbit                                                                                                  |
| Species Reactivity         | Human                                                                                                   |
| <b>Tested Applications</b> | ELISA, IHC; Recommended dilution: IHC:1:20-1:200                                                        |
| Form                       | Liquid                                                                                                  |
| Conjugate                  | Non-conjugated                                                                                          |
| Storage Buffer             | PBS with 0.02% sodium azide, 50% glycerol, pH7.3.                                                       |
| <b>Purification Method</b> | Antigen Affinity Purified                                                                               |
| Isotype                    | IgG                                                                                                     |
| Clonality                  | Polyclonal                                                                                              |
| Alias                      | Disintegrin and metalloproteinase domain-containing protein 33 (ADAM 33) (EC 3.4.24), ADAM33, C20orf153 |
| Immunogen Species          | Homo sapiens (Human)                                                                                    |
| Research Area              | Signal Transduction                                                                                     |
| Target Names               | ADAM33                                                                                                  |
| Image                      | Immunohistochemistry of paraffin-embedded                                                               |

Immunohistochemistry of paraffin-embedded human lung tissue using CSB-PA861182ESR1HU at dilution of 1:100

Immunohistochemistry of paraffin-embedded human placenta tissue using CSB-PA861182ESR1HU at dilution of 1:100