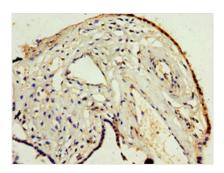

## **ADAM33** Antibody

| <b>Product Code</b>        | CSB-PA861182ESR1HU                                                                                      |
|----------------------------|---------------------------------------------------------------------------------------------------------|
| Storage                    | Upon receipt, store at -20°C or -80°C. Avoid repeated freeze.                                           |
| Uniprot No.                | Q9BZ11                                                                                                  |
| Immunogen                  | Recombinant Human Disintegrin and metalloproteinase domain-containing protein 33 protein (140-420AA)    |
| Raised In                  | Rabbit                                                                                                  |
| Species Reactivity         | Human                                                                                                   |
| <b>Tested Applications</b> | ELISA, IHC; Recommended dilution: IHC:1:20-1:200                                                        |
| Form                       | Liquid                                                                                                  |
| Conjugate                  | Non-conjugated                                                                                          |
| Storage Buffer             | PBS with 0.02% sodium azide, 50% glycerol, pH7.3.                                                       |
| <b>Purification Method</b> | Antigen Affinity Purified                                                                               |
| Isotype                    | IgG                                                                                                     |
| Clonality                  | Polyclonal                                                                                              |
| Alias                      | Disintegrin and metalloproteinase domain-containing protein 33 (ADAM 33) (EC 3.4.24), ADAM33, C20orf153 |
| Immunogen Species          | Homo sapiens (Human)                                                                                    |
| Research Area              | Signal Transduction                                                                                     |
| Target Names               | ADAM33                                                                                                  |
| Image                      | Immunohistochemistry of paraffin-embedded                                                               |

Immunohistochemistry of paraffin-embedded human lung tissue using CSB-PA861182ESR1HU at dilution of 1:100

Immunohistochemistry of paraffin-embedded human placenta tissue using CSB-PA861182ESR1HU at dilution of 1:100