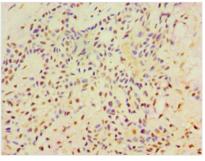

## SRRT Antibody

| Product Code        | CSB-PA880129ESR1HU                                                                     |
|---------------------|----------------------------------------------------------------------------------------|
| Storage             | Upon receipt, store at -20°C or -80°C. Avoid repeated freeze.                          |
| Uniprot No.         | Q9BXP5                                                                                 |
| Immunogen           | Recombinant Human Serrate RNA effector molecule homolog protein (627-876AA)            |
| Raised In           | Rabbit                                                                                 |
| Species Reactivity  | Human                                                                                  |
| Tested Applications | ELISA, IHC; Recommended dilution: IHC:1:20-1:200                                       |
| Form                | Liquid                                                                                 |
| Conjugate           | Non-conjugated                                                                         |
| Storage Buffer      | PBS with 0.02% sodium azide, 50% glycerol, pH7.3.                                      |
| Purification Method | Antigen Affinity Purified                                                              |
| Isotype             | IgG                                                                                    |
| Clonality           | Polyclonal                                                                             |
| Alias               | Serrate RNA effector molecule homolog (Arsenite-resistance protein 2), SRRT, ARS2 ASR2 |
| Immunogen Species   | Homo sapiens (Human)                                                                   |
| Research Area       | Signal Transduction                                                                    |
| Target Names        | SRRT                                                                                   |
| Image               | Immunohistochemistry of paraffin-embedded                                              |

Immunohistochemistry of paraffin-embedded human breast cancer using CSB-PA880129ESR1HU at dilution of 1:100

Immunohistochemistry of paraffin-embedded human tonsil tissue using CSB-PA880129ESR1HU at dilution of 1:100