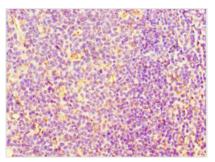

## SRRT Antibody

| Product Code        | CSB-PA880129ESR1HU                                                                     |
|---------------------|----------------------------------------------------------------------------------------|
| Storage             | Upon receipt, store at -20°C or -80°C. Avoid repeated freeze.                          |
| Uniprot No.         | Q9BXP5                                                                                 |
| Immunogen           | Recombinant Human Serrate RNA effector molecule homolog protein (627-876AA)            |
| Raised In           | Rabbit                                                                                 |
| Species Reactivity  | Human                                                                                  |
| Tested Applications | ELISA, IHC; Recommended dilution: IHC:1:20-1:200                                       |
| Form                | Liquid                                                                                 |
| Conjugate           | Non-conjugated                                                                         |
| Storage Buffer      | PBS with 0.02% sodium azide, 50% glycerol, pH7.3.                                      |
| Purification Method | Antigen Affinity Purified                                                              |
| Isotype             | IgG                                                                                    |
| Clonality           | Polyclonal                                                                             |
| Alias               | Serrate RNA effector molecule homolog (Arsenite-resistance protein 2), SRRT, ARS2 ASR2 |
| Immunogen Species   | Homo sapiens (Human)                                                                   |
| Research Area       | Signal Transduction                                                                    |
| Target Names        | SRRT                                                                                   |
| Image               | Immunohistochemistry of paraffin-embedded                                              |

Immunohistochemistry of paraffin-embedded human breast cancer using CSB-PA880129ESR1HU at dilution of 1:100

Immunohistochemistry of paraffin-embedded human tonsil tissue using CSB-PA880129ESR1HU at dilution of 1:100