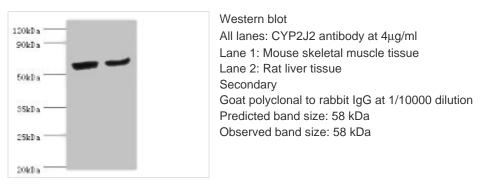

# CYP2J2 Antibody

| Product Code        | CSB-PA006430ESR2HU                                                                  |
|---------------------|-------------------------------------------------------------------------------------|
| Storage             | Upon receipt, store at -20°C or -80°C. Avoid repeated freeze.                       |
| Uniprot No.         | P51589                                                                              |
| Immunogen           | Recombinant Human Cytochrome P450 2J2 protein (328-502AA)                           |
| Raised In           | Rabbit                                                                              |
| Species Reactivity  | Human, Mouse, Rat                                                                   |
| Tested Applications | ELISA, WB, IHC; Recommended dilution: WB:1:500-1:5000, IHC:1:20-1:200               |
| Form                | Liquid                                                                              |
| Conjugate           | Non-conjugated                                                                      |
| Storage Buffer      | PBS with 0.02% sodium azide, 50% glycerol, pH7.3.                                   |
| Purification Method | Antigen Affinity Purified                                                           |
| Isotype             | lgG                                                                                 |
| Clonality           | Polyclonal                                                                          |
| Alias               | Cytochrome P450 2J2 (EC 1.14.14.1) (Arachidonic acid epoxygenase) (CYPIIJ2), CYP2J2 |
| Immunogen Species   | Homo sapiens (Human)                                                                |
| Research Area       | Cardiovascular                                                                      |
| Target Names        | CYP2J2                                                                              |
|                     |                                                                                     |