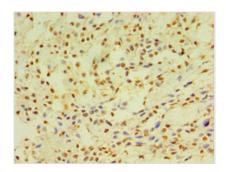

## Image

Immunohistochemistry of paraffin-embedded human breast cancer using CSB-PA006430ESR2HU at dilution of 1:100

1