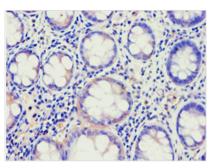

Immunohistochemistry of paraffin-embedded human colon cancer using CSB-PA001076ESR2HU at dilution of 1:100