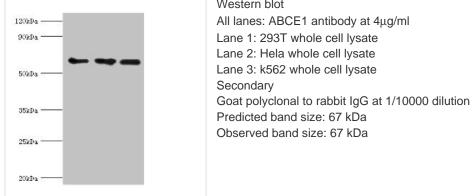

## **ABCE1** Antibody

| Product Code        | CSB-PA001076ESR2HU                                                                                                                                                                  |
|---------------------|-------------------------------------------------------------------------------------------------------------------------------------------------------------------------------------|
| Storage             | Upon receipt, store at -20°C or -80°C. Avoid repeated freeze.                                                                                                                       |
| Uniprot No.         | P61221                                                                                                                                                                              |
| Immunogen           | Recombinant Human ATP-binding cassette sub-family E member 1 protein (320-599AA)                                                                                                    |
| Raised In           | Rabbit                                                                                                                                                                              |
| Species Reactivity  | Human                                                                                                                                                                               |
| Tested Applications | ELISA, WB, IHC; Recommended dilution: WB:1:200-1:1000, IHC:1:20-1:200                                                                                                               |
| Form                | Liquid                                                                                                                                                                              |
| Conjugate           | Non-conjugated                                                                                                                                                                      |
| Storage Buffer      | PBS with 0.02% sodium azide, 50% glycerol, pH7.3.                                                                                                                                   |
| Purification Method | Antigen Affinity Purified                                                                                                                                                           |
| Isotype             | IgG                                                                                                                                                                                 |
| Clonality           | Polyclonal                                                                                                                                                                          |
| Alias               | ATP-binding cassette sub-family E member 1 (2'-5'-oligoadenylate-binding protein) (HuHP68) (RNase L inhibitor) (Ribonuclease 4 inhibitor) (RNS4I), ABCE1, RLI RNASEL1 RNASELI RNS4I |
| Immunogen Species   | Homo sapiens (Human)                                                                                                                                                                |
| Research Area       | Signal Transduction                                                                                                                                                                 |
| Target Names        | ABCE1                                                                                                                                                                               |
| Image               | Western blot                                                                                                                                                                        |