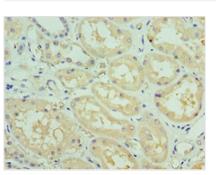

Immunohistochemistry of paraffin-embedded human liver tissue using CSB-PA858415ESR1HU at dilution of 1:100

Immunohistochemistry of paraffin-embedded human kidney tissue using CSB-PA858415ESR1HU at dilution of 1:100