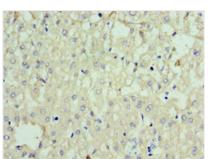

Immunohistochemistry of paraffin-embedded human liver tissue using CSB-PA858415ESR1HU at dilution of 1:100

Immunohistochemistry of paraffin-embedded human kidney tissue using CSB-PA858415ESR1HU at dilution of 1:100