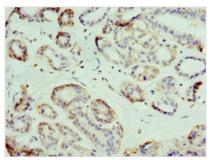

Image

Immunohistochemistry of paraffin-embedded human breast cancer using CSB-PA621669DSR2HU at dilution of 1:100

1