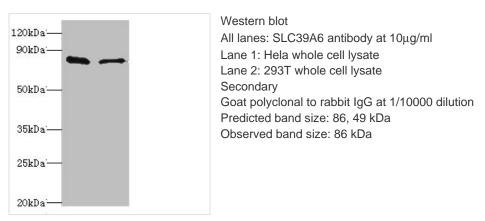

ier family 39 member 6) (Zrt- and Irt-like protein 6) (ZIP-6), SLC39A6, LIV1 ZIP6 |
| Immunogen Species   | Homo sapiens (Human)                                                                                                                                   |
| Research Area       | Signal Transduction                                                                                                                                    |
| Target Names        | SLC39A6                                                                                                                                                |
|                     |                                                                                                                                                        |

Image





Immunohistochemistry of paraffin-embedded human breast cancer using CSB-PA621669DSR2HU at dilution of 1:100

1



## **CUSABIO TECHNOLOGY LLC**

🕜 Tel: +1-301-363-4651 🛛 🖂 Email: cusabio@cusabio.com 🥥 Website: www.cusabio.com 🍙





Immunohistochemistry of paraffin-embedded human kidney tissue using CSB-PA621669DSR2HU at dilution of 1:100