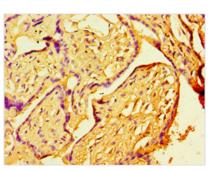

Immunohistochemistry of paraffin-embedded human kidney tissue using CSB-PA005036ESR2HU at dilution of 1:100

Immunohistochemistry of paraffin-embedded human placenta tissue using CSB-PA005036ESR2HU at dilution of 1:100