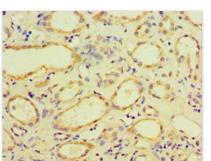

Immunohistochemistry of paraffin-embedded human kidney tissue using CSB-PA005036ESR2HU at dilution of 1:100

Immunohistochemistry of paraffin-embedded human placenta tissue using CSB-PA005036ESR2HU at dilution of 1:100