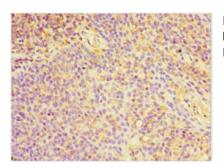

Image

Immunohistochemistry of paraffin-embedded human tonsil tissue using CSB-PA620893ESR2HU at dilution of 1:100

1