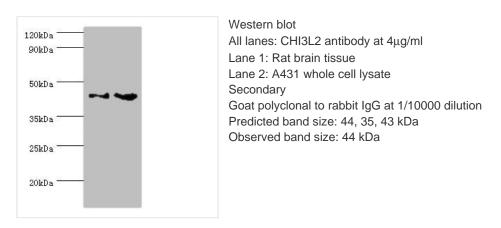

## CHI3L2 Antibody

| Product Code        | CSB-PA620893ESR2HU                                                    |
|---------------------|-----------------------------------------------------------------------|
| Storage             | Upon receipt, store at -20°C or -80°C. Avoid repeated freeze.         |
| Uniprot No.         | Q15782                                                                |
| Immunogen           | Recombinant Human Chitinase-3-like protein 2 protein (27-390AA)       |
| Raised In           | Rabbit                                                                |
| Species Reactivity  | Human, Rat                                                            |
| Tested Applications | ELISA, WB, IHC; Recommended dilution: WB:1:500-1:2000, IHC:1:20-1:200 |
| Form                | Liquid                                                                |
| Conjugate           | Non-conjugated                                                        |
| Storage Buffer      | PBS with 0.02% sodium azide, 50% glycerol, pH7.3.                     |
| Purification Method | Antigen Affinity Purified                                             |
| Isotype             | IgG                                                                   |
| Clonality           | Polyclonal                                                            |
| Alias               | Chitinase-3-like protein 2 (Chondrocyte protein 39) (YKL-39), CHI3L2  |
| Immunogen Species   | Homo sapiens (Human)                                                  |
| Research Area       | Stem Cells                                                            |
| Target Names        | CHI3L2                                                                |
|                     |                                                                       |