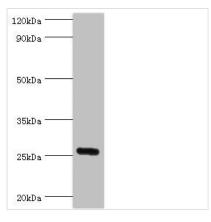

Western blot

All lanes: IL27 antibody at 2μg/ml + Mouse liver

tissue Secondary

Goat polyclonal to rabbit IgG at 1/10000 dilution

Predicted band size: 27 kDa Observed band size: 27 kDa