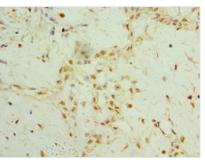

Immunohistochemistry of paraffin-embedded human breast cancer using CSB-PA764560ESR1HU at dilution of 1:100

Immunohistochemistry of paraffin-embedded human ovarian cancer using CSB-PA764560ESR1HU at dilution of 1:100