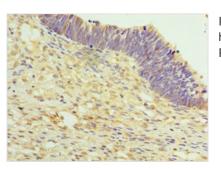

Immunohistochemistry of paraffin-embedded human breast cancer using CSB-PA764560ESR1HU at dilution of 1:100

Immunohistochemistry of paraffin-embedded human ovarian cancer using CSB-PA764560ESR1HU at dilution of 1:100