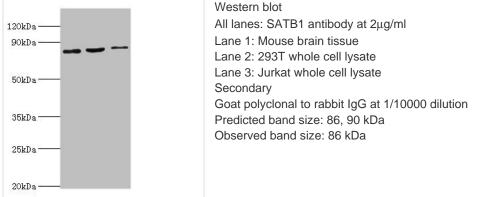

🕜 Tel: +1-301-363-4651 🛛 🗵 Email: cusabio@cusabio.com 📀 Website: www.cusabio.com 🍙

SATB1 Antibody

| Product Code        | CSB-PA020719DSR1HU                                                            |
|---------------------|-------------------------------------------------------------------------------|
| Storage             | Upon receipt, store at -20°C or -80°C. Avoid repeated freeze.                 |
| Uniprot No.         | Q01826                                                                        |
| Immunogen           | Recombinant Human DNA-binding protein SATB1 protein (484-763AA)               |
| Raised In           | Rabbit                                                                        |
| Species Reactivity  | Human, Mouse                                                                  |
| Tested Applications | ELISA, WB; Recommended dilution: WB:1:500-1:2000                              |
| Form                | Liquid                                                                        |
| Conjugate           | Non-conjugated                                                                |
| Storage Buffer      | PBS with 0.02% sodium azide, 50% glycerol, pH7.3.                             |
| Purification Method | Antigen Affinity Purified                                                     |
| Isotype             | IgG                                                                           |
| Clonality           | Polyclonal                                                                    |
| Alias               | DNA-binding protein SATB1 (Special AT-rich sequence-binding protein 1), SATB1 |
| Immunogen Species   | Homo sapiens (Human)                                                          |
| Research Area       | Epigenetics and Nuclear Signaling                                             |
| Target Names        | SATB1                                                                         |
| Image               | Western blot                                                                  |