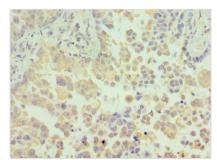

## N6AMT1 Antibody

| <b>Product Code</b>        | CSB-PA010286ESR1HU                                                                                                                       |
|----------------------------|------------------------------------------------------------------------------------------------------------------------------------------|
| Storage                    | Upon receipt, store at -20°C or -80°C. Avoid repeated freeze.                                                                            |
| Uniprot No.                | Q9Y5N5                                                                                                                                   |
| Immunogen                  | Recombinant Human HemK methyltransferase family member 2 protein (1-186AA)                                                               |
| Raised In                  | Rabbit                                                                                                                                   |
| Species Reactivity         | Human                                                                                                                                    |
| <b>Tested Applications</b> | ELISA, IHC; Recommended dilution: IHC:1:20-1:200                                                                                         |
| Form                       | Liquid                                                                                                                                   |
| Conjugate                  | Non-conjugated                                                                                                                           |
| Storage Buffer             | PBS with 0.02% sodium azide, 50% glycerol, pH7.3.                                                                                        |
| <b>Purification Method</b> | Antigen Affinity Purified                                                                                                                |
| Isotype                    | IgG                                                                                                                                      |
| Clonality                  | Polyclonal                                                                                                                               |
| Alias                      | HemK methyltransferase family member 2 (EC 2.1.1) (M.HsaHemK2P) (N(6)-adenine-specific DNA methyltransferase 1), N6AMT1, C21orf127 HEMK2 |
| Immunogen Species          | Homo sapiens (Human)                                                                                                                     |
| Research Area              | Epigenetics and Nuclear Signaling                                                                                                        |
| Target Names               | N6AMT1                                                                                                                                   |
| Image                      | Immunohistochemistry of paraffin-embedded                                                                                                |

Immunohistochemistry of paraffin-embedded human lung cancer using CSB-PA010286ESR1HU at dilution of 1:100