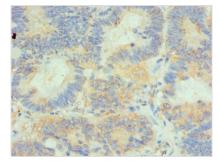

## HIP1 Antibody

| <b>Product Code</b>        | CSB-PA010365ESR1HU                                                                        |
|----------------------------|-------------------------------------------------------------------------------------------|
| Storage                    | Upon receipt, store at -20°C or -80°C. Avoid repeated freeze.                             |
| Uniprot No.                | O00291                                                                                    |
| Immunogen                  | Recombinant Human Huntingtin-interacting protein 1 protein (410-690AA)                    |
| Raised In                  | Rabbit                                                                                    |
| Species Reactivity         | Human                                                                                     |
| <b>Tested Applications</b> | ELISA, IHC; Recommended dilution: IHC:1:20-1:200                                          |
| Form                       | Liquid                                                                                    |
| Conjugate                  | Non-conjugated                                                                            |
| Storage Buffer             | PBS with 0.02% sodium azide, 50% glycerol, pH7.3.                                         |
| <b>Purification Method</b> | Antigen Affinity purified                                                                 |
| Isotype                    | IgG                                                                                       |
| Clonality                  | Polyclonal                                                                                |
| Alias                      | Huntingtin-interacting protein 1 (HIP-1) (Huntingtin-interacting protein I) (HIP-I), HIP1 |
| Immunogen Species          | Homo sapiens (Human)                                                                      |
| Research Area              | Neuroscience                                                                              |
| Target Names               | HIP1                                                                                      |
| Image                      | Immunohistochemistry of paraffin-embedded                                                 |

Immunohistochemistry of paraffin-embedded human colon cancer using CSB-PA010365ESR1HU at dilution of 1:100