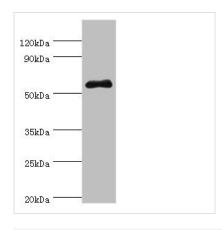

Western blot

All lanes: SEMG1 antibody at 4µg/ml + Mouse gonad tissue

Secondary

Goat polyclonal to rabbit IgG at 1/10000 dilution

Predicted band size: 53, 46 kDa Observed band size: 53 kDa