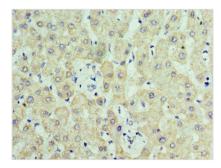

## RTRAF Antibody

| <b>Product Code</b>        | CSB-PA896684ESR2HU                                                                                 |
|----------------------------|----------------------------------------------------------------------------------------------------|
| Storage                    | Upon receipt, store at -20°C or -80°C. Avoid repeated freeze.                                      |
| Uniprot No.                | Q9Y224                                                                                             |
| Immunogen                  | Recombinant Human RNA transcription, translation and transport factor protein (1-244AA)            |
| Raised In                  | Rabbit                                                                                             |
| Species Reactivity         | Human                                                                                              |
| <b>Tested Applications</b> | ELISA, IHC; Recommended dilution: IHC:1:20-1:200                                                   |
| Form                       | Liquid                                                                                             |
| Conjugate                  | Non-conjugated                                                                                     |
| Storage Buffer             | PBS with 0.02% sodium azide, 50% glycerol, pH7.3.                                                  |
| <b>Purification Method</b> | Antigen Affinity Purified                                                                          |
| Isotype                    | IgG                                                                                                |
| Clonality                  | Polyclonal                                                                                         |
| Alias                      | RNA transcription, translation and transport factor protein (CLE7 homolog) (CLE) (hCLE), C14orf166 |
| Immunogen Species          | Homo sapiens (Human)                                                                               |
| Research Area              | Neuroscience                                                                                       |
| Target Names               | RTRAF                                                                                              |
| Image                      | Immunohistochemistry of paraffin-embedded                                                          |

Immunohistochemistry of paraffin-embedded human liver tissue using CSB-PA896684ESR2HU at dilution of 1:100