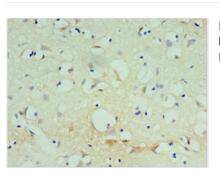

Image

Immunohistochemistry of paraffin-embedded human testis tissue using CSB-PA818674ESR1HU at dilution of 1:100

Immunohistochemistry of paraffin-embedded human brain tissue using CSB-PA818674ESR1HU at dilution of 1:100