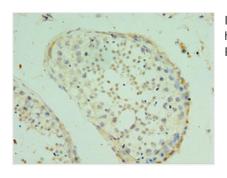

Image

Immunohistochemistry of paraffin-embedded human testis tissue using CSB-PA818674ESR1HU at dilution of 1:100

Immunohistochemistry of paraffin-embedded human brain tissue using CSB-PA818674ESR1HU at dilution of 1:100