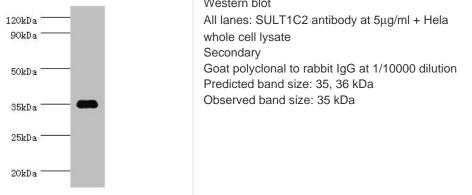

## SULT1C2 Antibody

| Product Code        | CSB-PA022938ESR2HU                                                                                      |
|---------------------|---------------------------------------------------------------------------------------------------------|
| Storage             | Upon receipt, store at -20°C or -80°C. Avoid repeated freeze.                                           |
| Uniprot No.         | O00338                                                                                                  |
| Immunogen           | Recombinant Human Sulfotransferase 1C2 protein (1-120AA)                                                |
| Raised In           | Rabbit                                                                                                  |
| Species Reactivity  | Human                                                                                                   |
| Tested Applications | ELISA, WB; Recommended dilution: WB:1:200-1:1000                                                        |
| Form                | Liquid                                                                                                  |
| Conjugate           | Non-conjugated                                                                                          |
| Storage Buffer      | PBS with 0.02% sodium azide, 50% glycerol, pH7.3.                                                       |
| Purification Method | Antigen Affinity Purified                                                                               |
| Isotype             | lgG                                                                                                     |
| Clonality           | Polyclonal                                                                                              |
| Alias               | Sulfotransferase 1C2 (ST1C2) (EC 2.8.2) (Sulfotransferase 1C1) (SULT1C#1) (humSULTC2), SULT1C2, SULT1C1 |
| Immunogen Species   | Homo sapiens (Human)                                                                                    |
| Research Area       | Signal Transduction                                                                                     |
| Target Names        | SULT1C2                                                                                                 |
| Image               | 120kDa Western blot   All lanes: SULT1C2 antibody at 5µg/ml + Hela   90kDa whole cell lysate            |