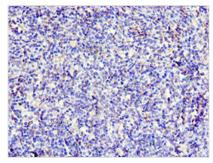

## CD6 Antibody

| <b>Product Code</b>        | CSB-PA326953ESR2HU                                                                                 |
|----------------------------|----------------------------------------------------------------------------------------------------|
| Storage                    | Upon receipt, store at -20°C or -80°C. Avoid repeated freeze.                                      |
| Uniprot No.                | P30203                                                                                             |
| Immunogen                  | Recombinant Human T-cell differentiation antigen CD6 protein (424-668AA)                           |
| Raised In                  | Rabbit                                                                                             |
| Species Reactivity         | Human                                                                                              |
| <b>Tested Applications</b> | ELISA, IHC; Recommended dilution: IHC:1:20-1:200                                                   |
| Form                       | Liquid                                                                                             |
| Conjugate                  | Non-conjugated                                                                                     |
| Storage Buffer             | PBS with 0.02% sodium azide, 50% glycerol, pH7.3.                                                  |
| <b>Purification Method</b> | Antigen Affinity Purified                                                                          |
| Isotype                    | IgG                                                                                                |
| Clonality                  | Polyclonal                                                                                         |
| Alias                      | T-cell differentiation antigen CD6 (T12) (TP120) (CD antigen CD6) [Cleaved into: Soluble CD6], CD6 |
| Immunogen Species          | Homo sapiens (Human)                                                                               |
| Research Area              | Immunology                                                                                         |
| Target Names               | CD6                                                                                                |
| Image                      | Immunohistochemistry of paraffin-embedded                                                          |

Immunohistochemistry of paraffin-embedded human thymus tissue using CSB-PA326953ESR2HU at dilution of 1:100